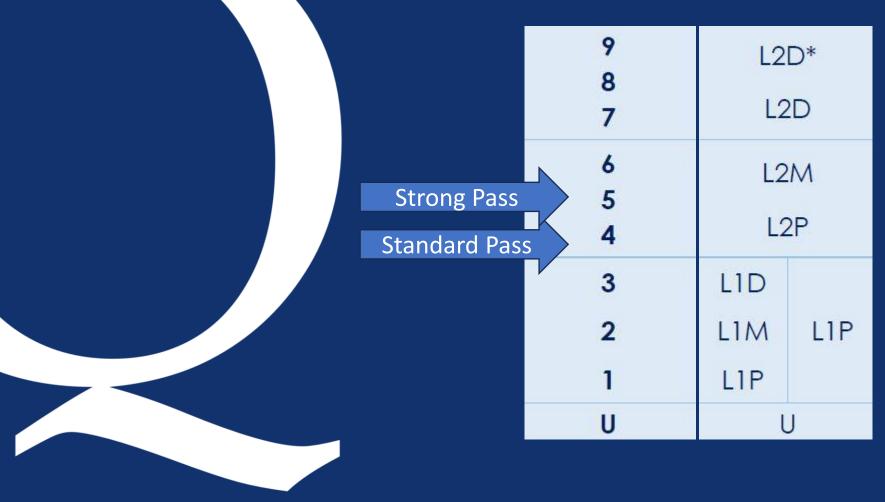

### So what does it all mean?

Students who do not achieve a grade 4 in English or Maths will be required to re-sit at college

RESPECT

**KINDNESS** 

Easter Holidays

Exams start

RESILIENCE ASPIRATION LEADERSHIP