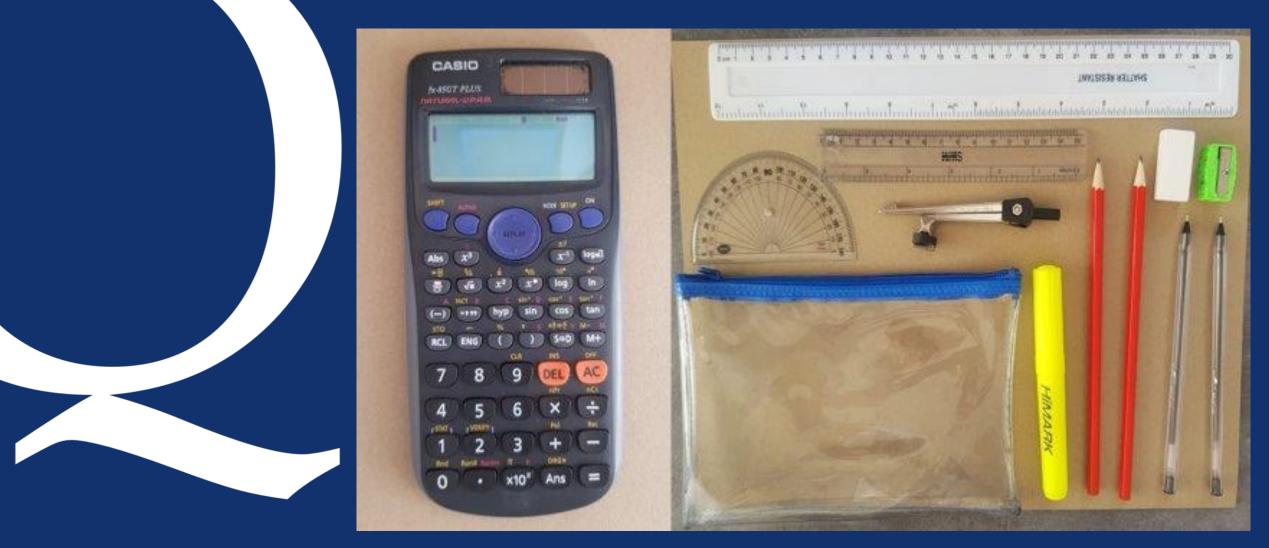

| 5.00          |          |
|                    | PM    |           | Geography               | Paper 2: UK Geographical Issues                        | 1.15          |          |
| Thur 12th          | AM    | Opt 1 & 2 | Design Tech             | Design and Technology Written Paper                    | 9.00          |          |

RESPECT





#### Subject topic lists December mock exams

Please find enclosed topic lists for subjects with mock exams this December. This should help you to know the content areas that need to be revised. As always, should you have any questions, please just ask.

STRONGER TOGETHER







#### Information for candidates

With effect from I September 2022

Written examinations

AQA<sup>CI</sup> (2012) COP OCR (Name

0.00072-00.00

### **Be Prepared**



### **Be Prepared**







### **Revision Resources**









### **Revision Resources**

#### Catch up and drop in sessions

| Monday             | Tuesday | Wednesday            | Thursday          | Friday           |
|--------------------|---------|----------------------|-------------------|------------------|
| Maths diagnostic   |         | English              | French – 306      | History          |
| drop in.           |         | Literature (Exam     | Geography 213     | Exam Preparation |
| Maths year 11 drop |         | Prep) - 315          | Design Technology | 217              |
| in.                |         | English              | F&N (TBC)         |                  |
| Music drop in      |         | Literature (Power &  |                   |                  |
| (Edu