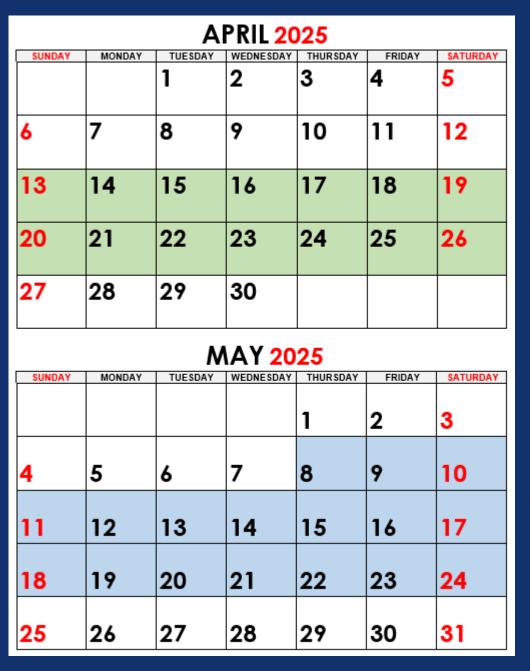

# The year (7 months) ahead

- Exams evening 3<sup>rd</sup> October
- Progress evening 21<sup>st</sup> November
- Progress report week of the 27th November
- French Speaking Mock Exams week of the 25th November
- Mock Exams 2<sup>nd</sup>-12<sup>th</sup> December
- Mock exam results week of the 13th January
- Core mock exams week of the 18<sup>th</sup>-21<sup>st</sup> March
- Art, Photography, Dance and Music exams Week of 7<sup>th</sup> April
- Final progress evening 10<sup>th</sup> April
- Written exams begin week of the 5<sup>th</sup> of May