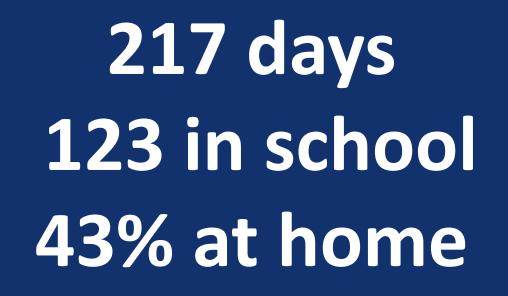

# The year (7 months) ahead

- Exams evening 3<sup>rd</sup> October
- Progress evening 21<sup>st</sup> November
- Progress report week of the 27th November
- French Speaking Mock Exams week of the 25th November
- Mock Exams 2<sup>nd</sup>-12<sup>th</sup> December
- Mock exam results week of the 13th January
- Core mock exams week of the 18<sup>th</sup>-21<sup>st</sup> March
- Art, Photography, Dance and Music exams Week of 7<sup>th</sup> April
- Final progress evening 10<sup>th</sup> April
- Written exams begin week of the 5<sup>th</sup> of May