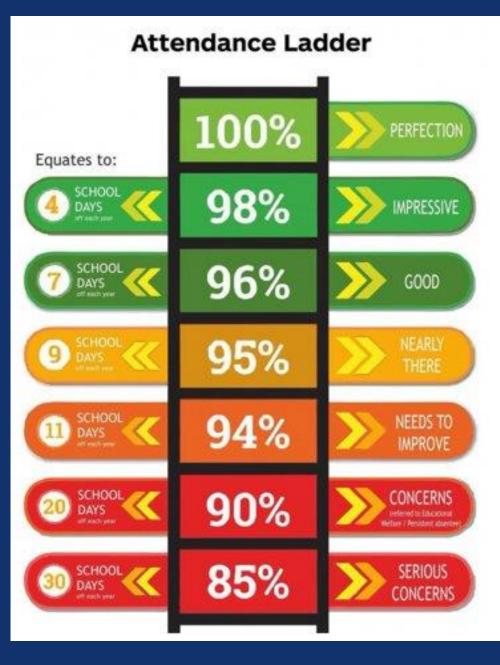

## The importance of attendance

| % Attendance |         | Progress |         |
|--------------|---------|----------|---------|
| in year 11   | English | Maths    | Overall |
| >85%         | -0.78   | -0.83    | -0.87   |
| 85%-89%      | -0.16   | -0.48    | -0.39   |
| 90%-94%      | 0.39    | 0.34     | 0.4     |
| 95%-96%      | 0.64    | 0.51     | 0.68    |
| 97%+         | 0.81    | 0.76     | 1.07    |