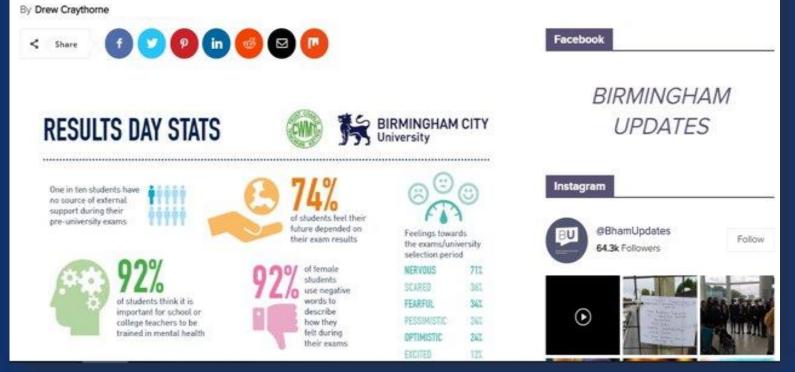

### Welcome!

Watching a child go through exams 'as stressful as moving house or separating from a partner,' new research reveals