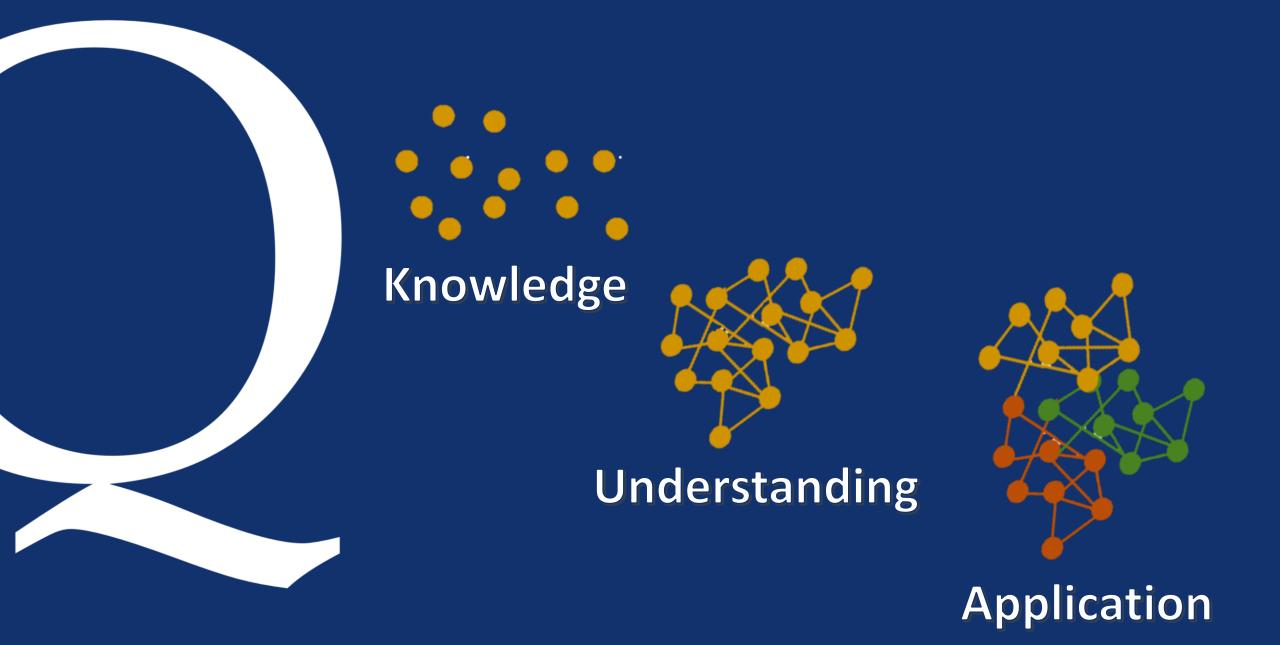

## Year 11 Exams Evening October 3rd 2024

### Welcome!

Watching a child go through exams 'as stressful as moving house or separating from a partner,' new research reveals



### So what does it all mean?



Students who do not achieve a grade 4 in English or Maths will be required to re-sit at college







RESPECT

**KINDNESS** 



Easter Holidays

Exams start

RESILIENCE ASPIRATION LEADERSHIP



## Effective Study







## The importance of attendance

| % Attendance |         | Progress |         |
|--------------|---------|----------|---------|
| in year 11   | English | Maths    | Overall |
| >85%         | -0.78   | -0.83    | -0.87   |
| 85%-89%      | -0.16   | -0.48    | -0.39   |
| 90%-94%      | 0.39    | 0.34     | 0.4     |
| 95%-96%      | 0.64    | 0.51     | 0.68    |
| 97%+         | 0.81    | 0.76     | 1.07    |



### **Post 16 Progression**

- College Open Events have already started
- Year 11 Assemblies & Form Time
- QB Careers Fair
- Careers Advisor Tina Smith
- Personal Statements

#### Next Steps:

- **1.** Attend the sixth form college & school open events
- 2. Apply to at least 2 different colleges / providers before Christmas
- 3. Interviews follow onc