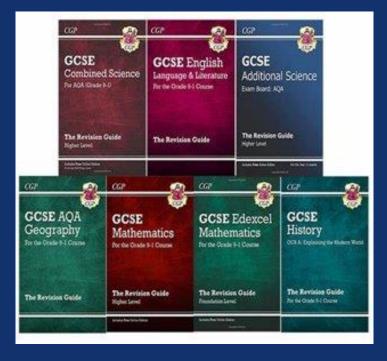

|           | Geography               | Paper 2: UK Geographical Issues                        | 1.15          |          |
| Thur 12th          | AM    | Opt 1 & 2 | Design Tech             | Design and Technology Written Paper                    | 9.00          |          |

RESPECT





#### Subject topic lists December mock exams

Please find enclosed topic lists for subjects with mock exams this December. This should help you to know the content areas that need to be revised. As always, should you have any questions, please just ask.

STRONGER TOGETHER







#### Information for candidates

With effect from I September 2022

Written examinations

AQA<sup>CI</sup> (2012) COP OCR (Name

0.00072-00.00

### **Be Prepared**



### **Be Prepared**







### **Revision Resources**









### **Revision Resources**

#### Catch up and drop in sessions

| Monday             | Tuesday | Wednesday            | Thursday          | Friday           |
|--------------------|---------|----------------------|-------------------|------------------|
| Maths diagnostic   |         | English              | French – 306      | History          |
| drop in.           |         | Literature (Exam     | Geography 213     | Exam Preparation |
| Maths year 11 drop |         | Prep) - 315          | Design Technology | 217              |
| in.                |         | English              | F&N (TBC)         |                  |
| Music drop in      |         | Literature (Power &  |                   |                  |
| (Eduqas and GCSE)  |         | Conflict Catch Up) - |